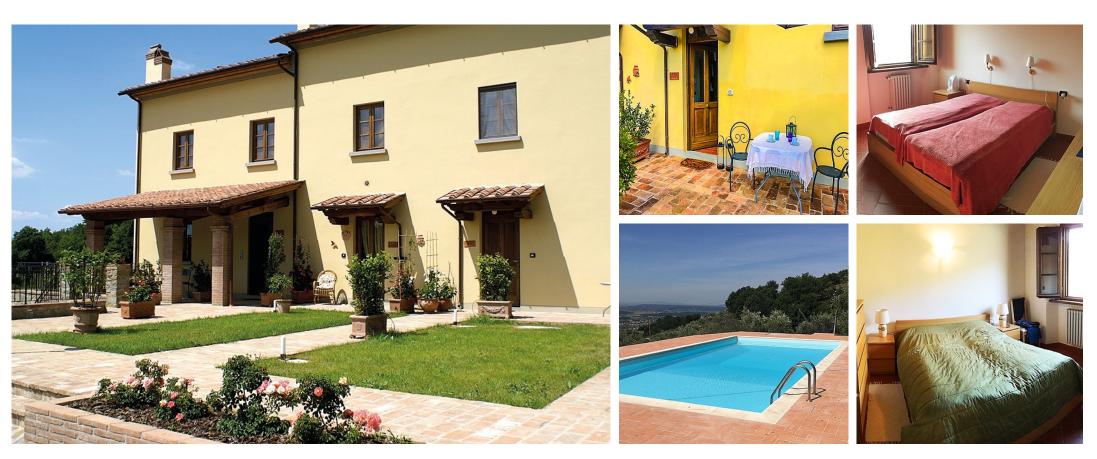

## **Larciano Alto**

PT - Toscana

Very good terraced house with pool and great views

## € 220.000

A beautifully located apartment, part of a restored olive farm, split into nine smaller units, with private terrace and small garden.

The apartment complex has a lovely shared pool, from which there is a breathtaking panoramic view of the typical tuscan landscape and the small town of Larciano Castello. The apartment has 82 sqm living space and a loft space of 15 sqm.

The property includes a lovely olive grove. Each year, the homeowners gather for a week in October to harvest the olives together, from which they obtain the most amazing olive oil.

Tel. +39 0571 56253

#### **GENERAL INFORMATION AND ADDITIONAL BENEFITS**

The property is part of a good, healthy owners association

Shared expenses are approximately 150€/month, and also cover pool cleaning and maintenance and gardening of shared as well as private gardens

The caretaker lives in the complex, and thus there is someone to look after your place all year round

The owners association usually gatter for one week in October to pick olives together, and share the produce

The large mezzanin can easily be transformed into an extra room