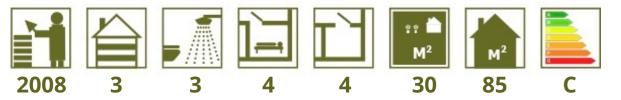

You access the property on a wide, well maintained gravel road.

| PROPERTY INFORMATION             |                                             |
|----------------------------------|---------------------------------------------|
| Location                         | Larciano Alto                               |
| Province                         | PT                                          |
| Region                           | Toscana                                     |
| Property type                    | Semi-detatched house                        |
| Year built (estimated)           | 2008                                        |
| Year restored                    | 2008                                        |
| Surface area (sqm)               | 30                                          |
| Living space (sqm)               | 85                                          |
| Levels                           | 3                                           |
| Bedrooms                         | 4                                           |
| Bathrooms or half bathrooms      | 3                                           |
| Balcony                          | No                                          |
| Terrace                          | Yes                                         |
| Basement                         | No                                          |
| Garden                           | Private                                     |
| Swimming pool                    | Yes - shared                                |
| Parking                          | Yes                                         |
| Primary heat source              | Gas heater                                  |
| Energy label (EU)                | С                                           |
| Height above sea level (meters)  | 170                                         |
| View                             | Olive grove, hills, nature                  |
| Access road to property          | Gravel road                                 |
| Distance from main road (meters) | 1000                                        |
| Nearest airport                  | Firenze                                     |
| Distance to nearest airport (km) | 45                                          |
| Nearest grocery store (km)       | 2                                           |
| Nearest restaurant (km)          | 2                                           |
| Cities nearby (less than 1 hour) | Pistoia, Firenze, Prato, Lucca, Montecatini |