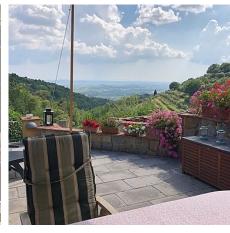

Vinci

FI - Toscana

Very nice stone house with a fantastic view at Vinci

€ 189.000

This charming 2 storey stone house is located as the end house of a property with a total of 3 homes a few km from Leonardo da Vinci's birthplace and the town of Vinci in the heart of Tuscany. From here, there is the most wonderful view of the beautiful Tuscan countryside with olive trees and vineyards and breathtaking hills and towns far on the horizon.

The house, which is an old stone house, was thoroughly restored in 2007 and has since been very well maintained through the years. It has two large, private terraces - perfect for a break during hot summer months.

### **GENERAL INFORMATION AND ADDITIONAL BENEFITS**

The property was completely and tastefully renovated in 2007, and was originally part of an old olive oil farm.

To the property belongs two large terraces, with a lovely view, of which one has a small outdoor kitchen.

#### SURROUNDING AREA

The property is located only a couple of kilometers from the town of Vinci, birth place to the famous artist, Leonardo da Vinci.

About one km. from the property lies the small village of Fornello, where there's a coffee bar and a pizzeria.