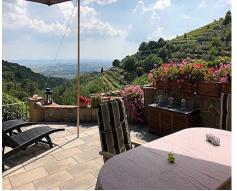

The house, which is an old stone house, was thoroughly restored in 2007 and has since been very well maintained through the years. It has two large, private terraces - perfect for a break during hot summer months.

### **GENERAL INFORMATION AND ADDITIONAL BENEFITS**

The property was completely and tastefully renovated in 2007, and was originally part of an old olive oil farm.

To the property belongs two large terraces, with a lovely view, of which one has a small outdoor kitchen.

The other terrace can easily be shielded off form the surrounding properties, to ensure absolute privacy.

On the property is a small tool shed, which also has plenty of room for outdoor cushions when you are not using them. Current owner has built a small outdoor shower in connection with the shed.