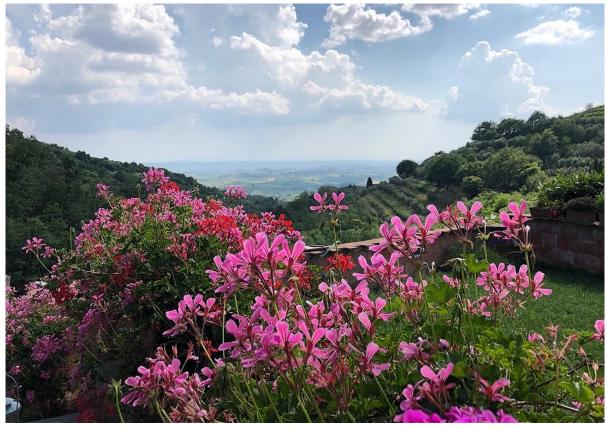

Vinci

FI - Toscana

Very nice stone house with a fantastic view at Vinci

€ 189.000

This charming 2 storey stone house is located as the end house of a property with a total of 3 homes a few km from Leonardo da Vinci's birthplace and the town of Vinci in the heart of Tuscany. From here, there is the most wonderful view of the beautiful Tuscan countryside with olive trees and vineyards and breathtaking hills and towns far on the horizon.

The house, which is an old stone house, was thoroughly restored in 2007 and has since been very well maintained through the years. It has two large, private terraces - perfect for a break during hot summer months.

### **GENERAL INFORMATION AND ADDITIONAL BENEFITS**

The property was completely and tastefully renovated in 2007, and was originally part of an old olive oil farm.

To the property belongs two large terraces, with a lovely view, of which one has a small outdoor kitchen.