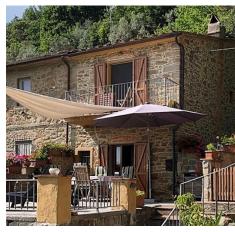

Vinci

FI - Toscana

Very nice stone house with a fantastic view at Vinci

€ 189.000

This charming 2 storey stone house is located as the end house of a property with a total of 3 homes a few km from Leonardo da Vinci's birthplace and the town of Vinci in the heart of Tuscany. From here, there is the most wonderful view of the beautiful Tuscan countryside with olive trees and vineyards and breathtaking hills and towns far on the horizon.

The house, which is an old stone house, was thoroughly restored in 2007 and has since been very well maintained through the years. It has two large, private terraces - perfect for a break during hot summer months.

### **GENERAL INFORMATION AND ADDITIONAL BENEFITS**

The property was completely and tastefully renovated in 2007, and was originally part of an old olive oil farm.

To the property belongs two large terraces, with a lovely view, of which one has a small outdoor kitchen.