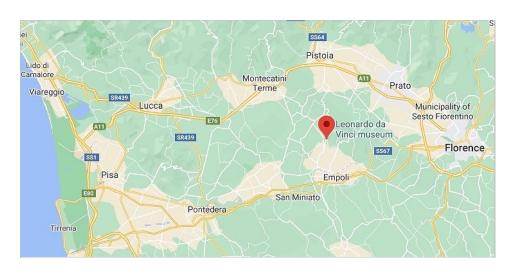

#### SURROUNDING AREA

The property is located only a couple of kilometers from the town of Vinci, birth place to the famous artist, Leonardo da Vinci.

About one km. from the property lies the small village of Fornello, where there's a coffee bar and a pizzeria.

In Vinci you will find a good selection of restaurants, shops and a small supermarket. The town has a weekly market and there are many cultural offers throughout the year.

The area is the perfect base for excursions, whether you want to go to the beach, go sightseeing or want to visit a vineyard or an olive mill.

The cities, Florence, Pistoia, Montecatini Terme and Prato, are all less than an hour drive from the property - the same goes for the airport of Florence and Pisa, while the airport of Bologna is only an hour and a half away.