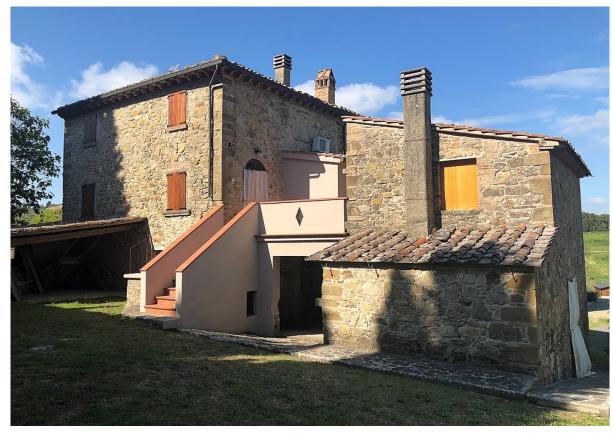

# Chianni

PI - Toscana

**Charming semi-detached house** with private garden and driveway

€ 270.000

This charming semi-detached house, part of an old Tuscan farm, is located just a few kilometers from the village of Chianni.

The house has been cleverly separated from the other properties, with a tall hedge, and has its own driveway and access to a large, private garden, making it feel like a detached

It consists of three bedrooms, one bathroom, a large, cozy living room and a large dining kitchen. In connection with the house's cozy terrace is a small annex on two floors, where preparations have already been made for the establishment of a small kitchen and a bathroom. From the house's large garden there is a beautiful view, where it is possible to establish a swimming pool.

## Semi-detatched house