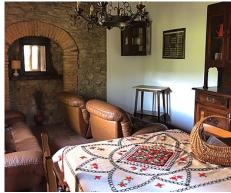

The house has been cleverly separated from the other properties, with a tall hedge, and has its own driveway and access to a large, private garden, making it feel like a detached

It consists of three bedrooms, one bathroom, a large, cozy living room and a large dining kitchen. In connection with the house's cozy terrace is a small annex on two floors, where preparations have already been made for the establishment of a small kitchen and a bathroom. From the house's large garden there is a beautiful view, where it is possible to establish a swimming pool.