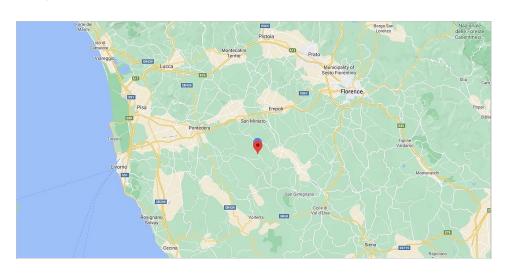

#### **SURROUNDING AREA**

The house is located on the outskirts of the Tuscan village Chianni. Here you find a nice square with good restaurants, typical coffee bars and lots of mini markets and shops.

Chianni has an amazing location in the beautiful landscape of the hills of Pisa, with short distance to the sea and Tuscany's beautiful beaches, famous medieval towns such as San Gimignano and Volterra and the bigger cities Pisa and Livorno. The beautiful, green national park Maremma is close by, and so is the famous wine area Bolgheri.

Chianni is only 40 km. from the airport of Pisa, and about an hour's drive from the airport of Florence.

| PROPERTY INFORMATION             |                            |
|----------------------------------|----------------------------|
| Location                         | Chianni                    |
| Province                         | PI                         |
| Region                           | Toscana                    |
| Property type                    | Semi-detatched house       |
| Year built (estimated)           | 1900                       |
| Year restored                    |                            |
| Surface area (sqm)               | 500                        |
| Living space (sqm)               | 110                        |
| Levels                           | 2                          |
| Bedrooms                         | 3                          |
| Bathrooms or half bathrooms      | 1                          |
| Balcony                          |                            |
| Terrace                          | Yes                        |
| Basement                         | No                         |
| Garden                           | Private                    |
| Swimming pool                    | No                         |
| Parking                          | Yes                        |
| Primary heat source              | Gas heater                 |
| Energy label (EU)                | G                          |
| Height above sea level (meters)  | 280                        |
| View                             | Olive grove, nature, hills |
| Access road to property          | Gravel road                |
| Distance from main road (meters) | 200                        |
| Nearest airport                  | Pisa                       |
| Distance to nearest airport (km) | 45                         |
| Nearest grocery store (km)       | 1                          |
| Nearest restaurant (km)          | 1                          |
| Cities nearby (less than 1 hour) | Pisa, Livorno              |
|                                  |                            |