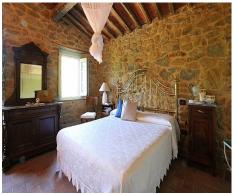

The house has many fine details, and has been renovated with great respect for the original style with exposed ceiling beams, original doors, terracotta floors and raw stone walls, both indoors and outdoors.

There are 4 large bedrooms, as well as a smaller room which can be used as a room or a study; 3 bathrooms; large kitchen; dining areas and a living room.

The location of the property ensures you privacy, without being completely isolated. In the garden, from which you enjoy a breathtaking, undisturbed view, there's a pool with a wooden deck, that can be used during the summer months.