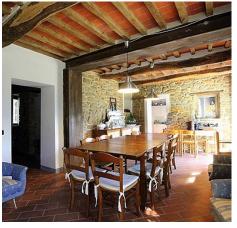

The house has many fine details, and has been renovated with great respect for the original style with exposed ceiling beams, original doors, terracotta floors and raw stone walls, both indoors and outdoors.

There are 4 large bedrooms, as well as a smaller room which can be used as a room or a study; 3 bathrooms; large kitchen; dining areas and a living room.

The location of the property ensures you privacy, without being completely isolated. In the garden, from which you enjoy a breathtaking, undisturbed view, there's a pool with a wooden deck, that can be used during the summer months.