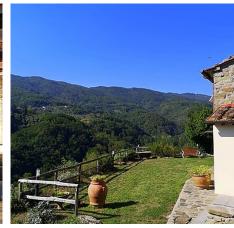

Sorana

PT - Toscana

Beautiful Tuscan farm house, restored with respect for the original style

€ 380.000

This well-preserved stone house is located in the beautiful settings in the area known as Svizzera Pesciatina, at the foot of the Apennines, near Pescia and Pistoia.

The house has many fine details, and has been renovated with great respect for the original style with exposed ceiling beams, original doors, terracotta floors and raw stone walls, both indoors and outdoors.

There are 4 large bedrooms, as well as a smaller room which can be used as a room or a study; 3 bathrooms; large kitchen; dining areas and a living room.

The location of the property ensures you privacy, without being completely isolated. In the garden, from which you enjoy a breathtaking, undisturbed view, there's a pool with a wooden deck, that can be used during the summer months.

#### **SURROUNDING AREA**

The property is located approximately five kilometers from the town of Pescia, near the famous spa town Montecatini Terme and the beautiful city Pistoia.

The area is known for it's beautiful and green scenery, often compared to the Swiss landscape, called Swiss Pesciatina. The author of the world known book about Pinocchio, is from the area.

The property is the second last house at the end of a narrow gravel road, less than two kilometers from the small town of Sorana, where there is a small bar.

The distance to both of the two main airports of Tuscany, Florence and Pisa, is pretty much the same - about one hour by car.