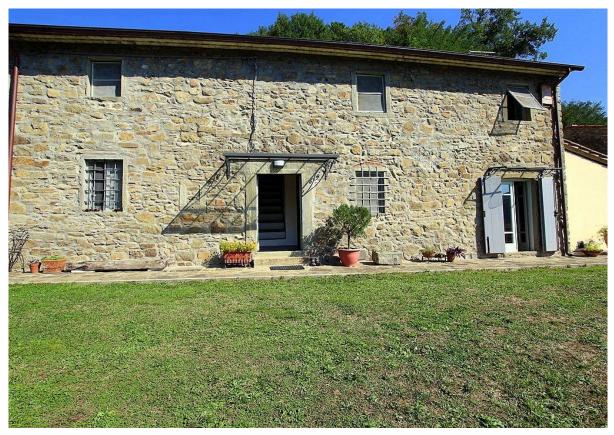

Sorana

PT - Toscana

Beautiful Tuscan farm house, restored with respect for the original style

€ 380.000

This well-preserved stone house is located in the beautiful settings in the area known as Svizzera Pesciatina, at the foot of the Apennines, near Pescia and Pistoia.

The house has many fine details, and has been renovated with great respect for the original style with exposed ceiling beams, original doors, terracotta floors and raw stone walls, both indoors and outdoors.

### Restored farm house