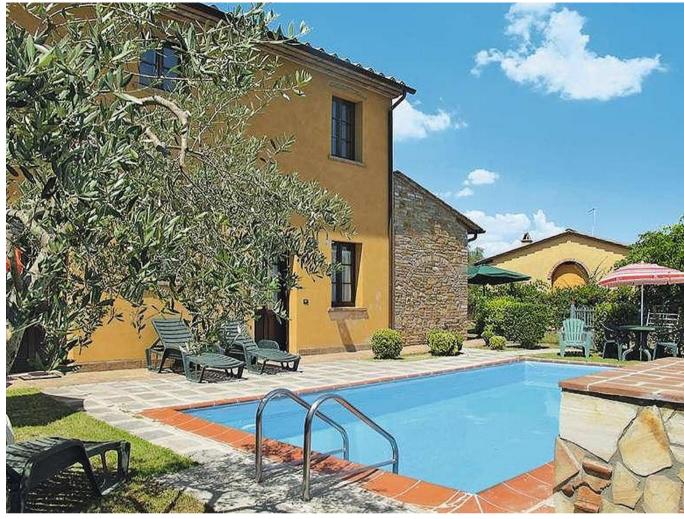

# **Montaione**

FI - Toscana

**Country house with swimming** pool in the truffle area near San **Miniato** 

€ 319.000

This beautifully renovated country house, with a total of 4 rooms – of which 3 are bedrooms - and 3 bathrooms, is situated in the beautiful area of Montaione, where there are many bicycle paths and walking trails.

The house is located in a small enclave of a total of 3 homes, of which this one is well placed with garden on 3 sides.

The garden is an enclosed, secluded garden that is easily maintainable, and has a lovely

| PROPERTY INFORMATION             |                                             |
|----------------------------------|---------------------------------------------|
| Location                         | Montaione                                   |
| Province                         | FI                                          |
| Region                           | Toscana                                     |
| Property type                    | Semi-detatched house                        |
| Year built (estimated)           | 2004                                        |
| Year restored                    | 2004                                        |
| Surface area (sqm)               | 4400                                        |
| Living space (sqm)               | 150                                         |
| Levels                           | 2                                           |
| Bedrooms                         | 3                                           |
| Bathrooms or half bathrooms      | 3                                           |
| Balcony                          | No                                          |
| Terrace                          | Yes                                         |
| Basement                         | No                                          |
| Garden                           | Private                                     |
| Swimming pool                    | Yes                                         |
| Parking                          | Yes                                         |
| Primary heat source              | Gas heater                                  |
| Energy label (EU)                | G                                           |
| Height above sea level (meters)  | 342                                         |
| View                             | Hills, nature                               |
| Access road to property          | Gravel road                                 |
| Distance from main road (meters) | 2000                                        |
| Nearest airport                  | Firenze                                     |
| Distance to nearest airport (km) | 55                                          |
| Nearest grocery store (km)       | 3                                           |
| Nearest restaurant (km)          | 3                                           |
| Cities nearby (less than 1 hour) | Montaione, Firenze, Volterra, San Gimignano |