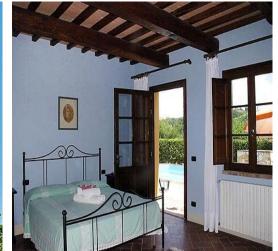

#### **GENERAL INFORMATION AND ADDITIONAL BENEFITS**

The house is an original, incredibly well kept Tuscan farm house, with bathrooms and kitchen in great conditions. From the house there is a view of the beautiful green landscape.

| PROPERTY INFORMATION             |                                             |
|----------------------------------|---------------------------------------------|
| Location                         | Montaione                                   |
| Province                         | FI                                          |
| Region                           | Toscana                                     |
| Property type                    | Semi-detatched house                        |
| Year built (estimated)           | 2004                                        |
| Year restored                    | 2004                                        |
| Surface area (sqm)               | 4400                                        |
| Living space (sqm)               | 150                                         |
| Levels                           | 2                                           |
| Bedrooms                         | 3                                           |
| Bathrooms or half bathrooms      | 3                                           |
| Balcony                          | No                                          |
| Terrace                          | Yes                                         |
| Basement                         | No                                          |
| Garden                           | Private                                     |
| Swimming pool                    | Yes                                         |
| Parking                          | Yes                                         |
| Primary heat source              | Gas heater                                  |
| Energy label (EU)                | G                                           |
| Height above sea level (meters)  | 342                                         |
| View                             | Hills, nature                               |
| Access road to property          | Gravel road                                 |
| Distance from main road (meters) | 2000                                        |
| Nearest airport                  | Firenze                                     |
| Distance to nearest airport (km) | 55                                          |
| Nearest grocery store (km)       | 3                                           |
| Nearest restaurant (km)          | 3                                           |
| Cities nearby (less than 1 hour) | Montaione, Firenze, Volterra, San Gimignano |