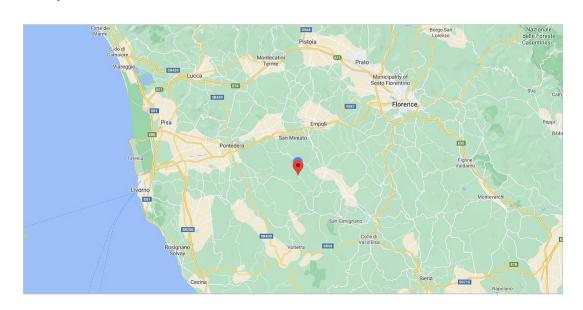

The property is located in an area famous for the most delicious truffles, near the beautiful town of San Miniato – right in the middle of Tuscany.

Via Giovanni XXIII, 18 50059 Vinci (FI)

Tel. +39 0571 56253

#### **SURROUNDING AREA**

The property is located at the end of a long gravel road, right between the two towns Montaione and San Miniato - known for it's delicious truffles - in one of Tuscany's most beautiful and spurgt after areas.