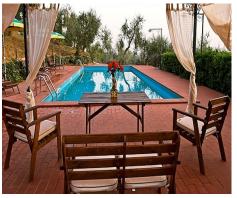

The estate has great outdoor spaces with a private swimming pool, an outdoor pergola and dining area, complete with a pizza oven, and a large piece of land with fruit trees and a small olive grove.

The property is located right in the heart of Tuscany, only a short drive from popular attractions, such as Lucca, Florence, Prato and Pistoia, as well as Montecatini Terme, only a couple of kilometers away.

| PROPERTY INFORMATION             |                                             |
|----------------------------------|---------------------------------------------|
| Location                         | Massa e Cozzile                             |
| Province                         | PT                                          |
| Region                           | Toscana                                     |
| Property type                    | Restored farm house                         |
| Year built (estimated)           | 2005                                        |
| Year restored                    | 2005                                        |
| Surface area (sqm)               | 21000                                       |
| Living space (sqm)               | 300                                         |
| Levels                           | 1                                           |
| Bedrooms                         | 6                                           |
| Bathrooms or half bathrooms      | 4                                           |
| Balcony                          | No                                          |
| Terrace                          | Yes                                         |
| Basement                         | Yes                                         |
| Garden                           | Private                                     |
| Swimming pool                    | Yes                                         |
| Parking                          | Yes                                         |
| Primary heat source              | Gas heater                                  |
| Energy label (EU)                | G                                           |
| Height above sea level (meters)  | 223                                         |
| View                             | Nature, olive grove, hills                  |
| Access road to property          | Paved road                                  |
| Distance from main road (meters) | 30                                          |
| Nearest airport                  | Firenze                                     |
| Distance to nearest airport (km) | 45                                          |
| Nearest grocery store (km)       | 3                                           |
| Nearest restaurant (km)          | 3                                           |
| Cities nearby (less than 1 hour) | Pistoia, Prato, Firenze, Lucca, Montecatini |