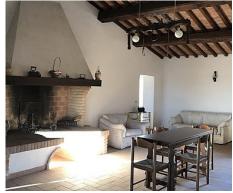

Chianni is only 40 km. from the airport of Pisa, and about an hour's drive from the airport of Florence.

| PROPERTY INFORMATION             |                                        |
|----------------------------------|----------------------------------------|
| Location                         | Chianni                                |
| Province                         | PI                                     |
| Region                           | Toscana                                |
| Property type                    | Country house                          |
| Year built (estimated)           | 1800                                   |
| Year restored                    |                                        |
| Surface area (sqm)               | 20000                                  |
| Living space (sqm)               | 348                                    |
| Levels                           | 3                                      |
| Bedrooms                         | 3                                      |
| Bathrooms or half bathrooms      | 1                                      |
| Balcony                          | Yes                                    |
| Terrace                          | No                                     |
| Basement                         | Yes                                    |
| Garden                           | Private                                |
| Swimming pool                    | No                                     |
| Parking                          | Yes                                    |
| Primary heat source              |                                        |
| Energy label (EU)                | G                                      |
| Height above sea level (meters)  | 250                                    |
| View                             | Hills, nature                          |
| Access road to property          | Gravel road                            |
| Distance from main road (meters) | 200                                    |
| Nearest airport                  | Pisa                                   |
| Distance to nearest airport (km) | 35                                     |
| Nearest grocery store (km)       | 4                                      |
| Nearest restaurant (km)          | 4                                      |
| Cities nearby (less than 1 hour) | Pisa, Livorno, San Gimignano, Volterra |