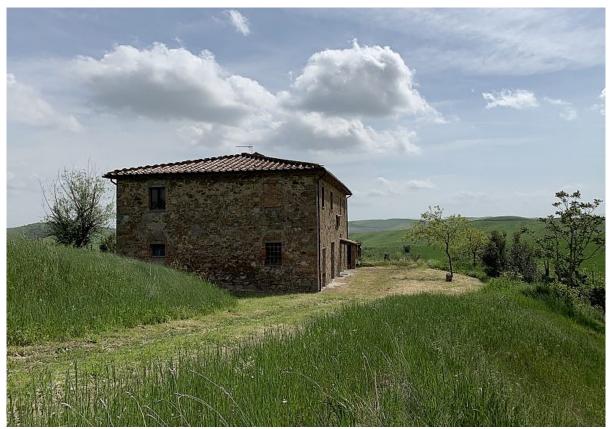

## Chianni

PI - Toscana

Typical Tuscan farm house in stone, located in the beautiful hilly landscape in the Pisa province

€ 490.000

Via Giovanni XXIII, 18 50059 Vinci (FI)

belongs to the property.

Tel. +39 0571 56253

www.ChangeHome.com RealEstate@ChangeHome.com

P.IVA & C.F.: 07041950481

This beautiful, typical farmhouse in stone, is located in idyllic and unspoiled settings, offering wonderful views of the landscape of the countryside of the village of Chianni, in the Pisa province. The house is in good condition, however it is in need of a modernization. The roof

Chianni has an amazing location in the beautiful landscape of the hills of Pisa, with short distance to the sea and Tuscany's beautiful beaches, famous medieval towns such as San Gimignano and Volterra and the bigger cities Pisa and Livorno. The beautiful, green national park Maremma is close by, and so is the famous wine area Bolgheri.