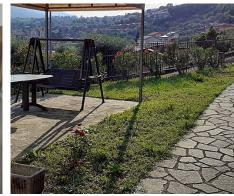

Underneath the house there is a 29 sq.ms garage.

The magnificent views towards Lake Iseo can be appreciated from the garden and gazebo area, the livingroom and from the bedrooms.

Via Giovanni XXIII, 18 50059 Vinci (FI)

Apart from the 29 sqm garage there are 2 parking lots on the premises.

The magnificent views towards Lake Iseo can be appreciated from the garden and gazebo area, the livingroom and from the bedrooms.

The highly secured and well insulated main door and the 16 cm insulation of the exterior walls gives the property a rather good energy label: B.