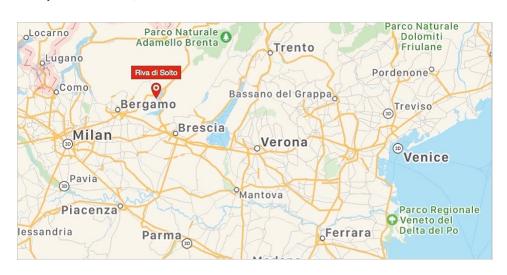

#### **SURROUNDING AREA**

Riva di Solto is located in the Province of Bergamo in the Italian region of Lombardy, located about 80 kilometres northeast of Milan and about 30 kilometres east of Bergamo, on the western shore of the Lake Iseo.

Riva di Solto borders the following municipalities: Fonteno, Marone, Parzanica, Pisogne, Solto Collina.

The Orio al Serio airport in Bergamo is located 42 km. west of Riva di Solto, and is easily reached in less than one hour.