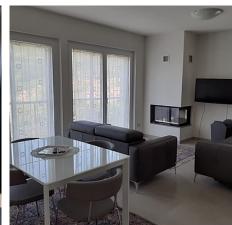

The property has 2 floors. On the ground floor there is a spacious living room with large sliding doors and a great view towards the lake, a modern white kitchen, 2 large master bedrooms and an extra bedroom with 3 beds. Furthermore, there are 2 bathrooms - both with windows, a laundry room and a deposit room.

Underneath the house there is a 29 sq.ms garage.

The magnificent views towards Lake Iseo can be appreciated from the garden and gazebo area, the livingroom and from the bedrooms.

Via Giovanni XXIII, 18 50059 Vinci (FI)

Apart from the 29 sqm garage there are 2 parking lots on the premises.

The magnificent views towards Lake Iseo can be appreciated from the garden and gazebo area, the livingroom and from the bedrooms.

The highly secured and well insulated main door and the 16 cm insulation of the exterior walls gives the property a rather good energy label: B.