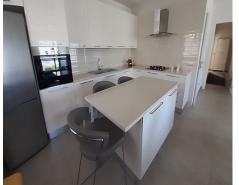

The property has 2 floors. On the ground floor there is a spacious living room with large sliding doors and a great view towards the lake, a modern white kitchen, 2 large master bedrooms and an extra bedroom with 3 beds. Furthermore, there are 2 bathrooms - both with windows, a laundry room and a deposit room.

#### GENERAL INFORMATION AND ADDITIONAL BENEFITS

The house was recently completely and tastefully restored, with high quality materials.

The price includes all inventory - also the beautiful, bright and modern kitchen and the lovely fireplace by the brand Nordica Extraflame.