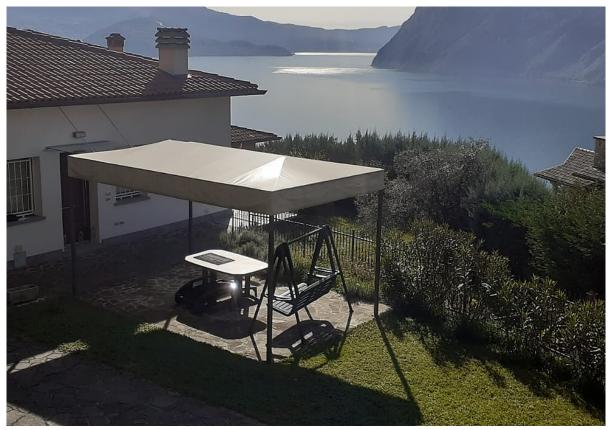

Underneath the house there is a 29 sq.ms garage.

The magnificent views towards Lake Iseo can be appreciated from the garden and gazebo area, the livingroom and from the bedrooms.

Via Giovanni XXIII, 18 50059 Vinci (FI)

Apart from the 29 sqm garage there are 2 parking lots on the premises.

The magnificent views towards Lake Iseo can be appreciated from the garden and gazebo area, the livingroom and from the bedrooms.

The highly secured and well insulated main door and the 16 cm insulation of the exterior walls gives the property a rather good energy label: B.