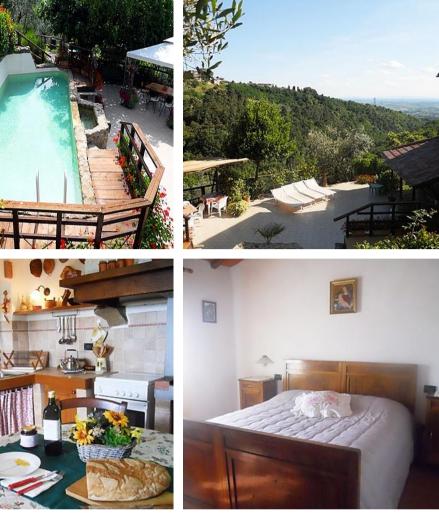

# € 630.000

Beautifully located country estate with stunning views and a large olive grove. The house, a typical Tuscan house in stone, has been divided into two independent apartments - a total of approximately 400 sqm living space - and is currently an agriturismo - a farm stay.

The house is surrounded by beautiful nature and several cozy terraces with nice views. On the property there is also a small playground and a lovely solar panel heated swimming pool.

Possibility for continuing the current owner's production of certified organic olive oil, pressed directly on the farm.

#### **GENERAL INFORMATION AND ADDITIONAL BENEFITS**

The property is currently a smallholding, consisting of approximately 400 sqm of buildings and 3,5 hectares of farmland with part organic olive oil production (approx. 500 olive trees), part forest. The main house has been restored in recent years and has a photovoltaic heating system. It is connected to the public water supply and has a private well. The panoramic terrace has a beautiful swimming pool, heated with solar energy.

The main farm building is divided in two separate living units - one inhabited by the cirrent owners and one used for tourist rental purposes.

A number of annexes and sheds also belong to the property.