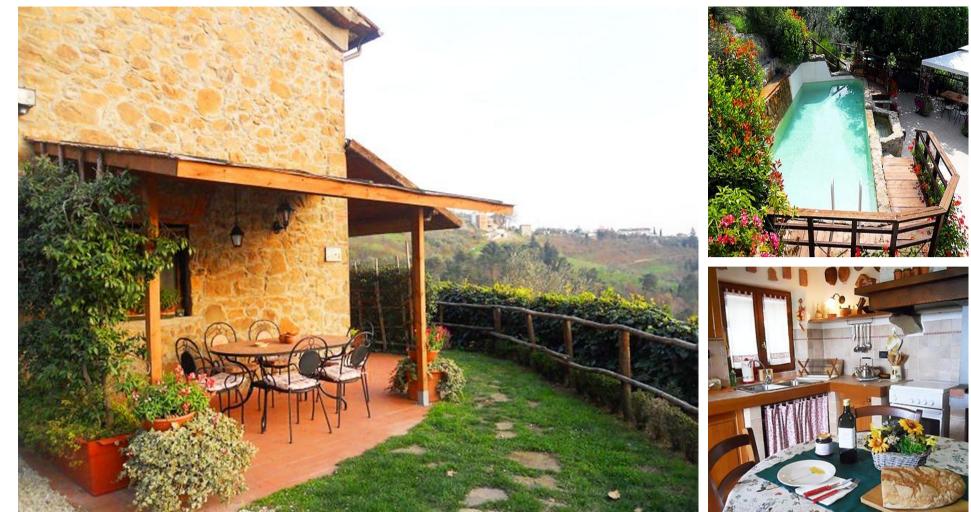

# € 630.000

Beautifully located country estate with stunning views and a large olive grove. The house, a typical Tuscan house in stone, has been divided into two independent apartments - a total of approximately 400 sqm living space - and is currently an agriturismo - a farm stay.

The house is surrounded by beautiful nature and several cozy terraces with nice views. On the property there is also a small playground and a lovely solar panel heated swimming pool.

Possibility for continuing the current owner's production of certified organic olive oil, pressed directly on the farm.

#### **GENERAL INFORMATION AND ADDITIONAL BENEFITS**

The property is currently a smallholding, consisting of approximately 400 sqm of buildings and 3,5 hectares of farmland with part organic olive oil production (approx. 500 olive trees), part forest. The main house has been restored in recent years and has a photovoltaic heating system. It is connected to the public water supply and has a private well. The panoramic terrace has a beautiful swimming pool, heated with solar energy.

The main farm building is divided in two separate living units - one inhabited by the cirrent owners and one used for tourist rental purposes.

A number of annexes and sheds also belong to the property.