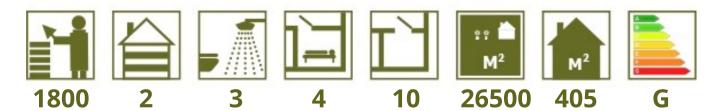

| PROPERTY INFORMATION             |                                      |
|----------------------------------|--------------------------------------|
| Location                         | Lamporecchio                         |
| Province                         | PT                                   |
| Region                           | Toscana                              |
| Property type                    | Farm house                           |
| Year built (estimated)           | 1800                                 |
| Year restored                    |                                      |
| Surface area (sqm)               | 26500                                |
| Living space (sqm)               | 405                                  |
| Levels                           | 2                                    |
| Bedrooms                         | 4                                    |
| Bathrooms or half bathrooms      | 3                                    |
| Balcony                          | No                                   |
| Terrace                          | Yes                                  |
| Basement                         | Yes                                  |
| Garden                           | Private                              |
| Swimming pool                    | Yes                                  |
| Parking                          | Yes                                  |
| Primary heat source              | Gas heater and solar power           |
| Energy label (EU)                | G                                    |
| Height above sea level (meters)  | 345                                  |
| View                             | Olive grove, nature, hills           |
| Access road to property          | Partially paved gravel road          |
| Distance from main road (meters) | 200                                  |
| Nearest airport                  | Firenze                              |
| Distance to nearest airport (km) | 40                                   |
| Nearest grocery store (km)       | 1                                    |
| Nearest restaurant (km)          | 1                                    |
| Cities nearby (less than 1 hour) | Firenze, Pistoia, Prato, Montecatini |