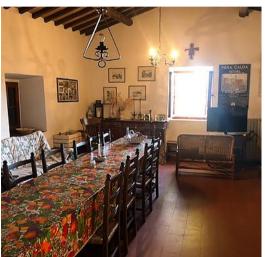

The beautiful main building and the adjacent barn, are typical Tuscan stone houses, and have been very well preserved and maintained throughout time. The old barn has been converted into a small apartment with private bathroom - perfect as a small guest house.

There are plenty of opportunities to personalize the two buildings, as the original layout and many typical details, such as the large open fireplace and the built-in pizza oven, have been preserved.

Via Giovanni XXIII, 18 50059 Vinci (FI)