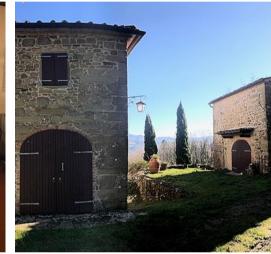

**Vicchio** 

FI - Toscana

**Charming country estate with** lots of privacy, located in beautiful green settings

€ 430.000

This property is located in the beautiful Mugello area, right between Florence and Bologna, only a five minute drive from the charming town Vicchio, close to all local amenities.

The beautiful main building and the adjacent barn, are typical Tuscan stone houses, and have been very well preserved and maintained throughout time. The old barn has been converted into a small apartment with private bathroom - perfect as a small guest house.

There are plenty of opportunities to personalize the two buildings, as the original layout and many typical details, such as the large open fireplace and the built-in pizza oven, have been preserved.

Via Giovanni XXIII, 18 50059 Vinci (FI)