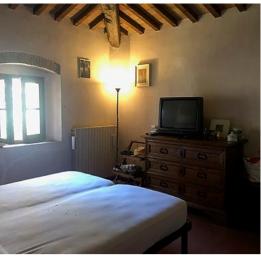

| PROPERTY INFORMATION             |                            |
|----------------------------------|----------------------------|
| Location                         | Vicchio                    |
| Province                         | FI                         |
| Region                           | Toscana                    |
| Property type                    | Farm house                 |
| Year built (estimated)           | 1800                       |
| Year restored                    |                            |
| Surface area (sqm)               | 80000                      |
| Living space (sqm)               | 274                        |
| Levels                           | 2                          |
| Bedrooms                         | 5                          |
| Bathrooms or half bathrooms      | 3                          |
| Balcony                          | No                         |
| Terrace                          | Yes                        |
| Basement                         | Yes                        |
| Garden                           | Private                    |
| Swimming pool                    | No                         |
| Parking                          | Yes                        |
| Primary heat source              | Gas heater                 |
| Energy label (EU)                | G                          |
| Height above sea level (meters)  | 210                        |
| View                             | Olive grove, hills, nature |
| Access road to property          | Paved road                 |
| Distance from main road (meters) | 2000                       |
| Nearest airport                  | Firenze                    |
| Distance to nearest airport (km) | 45                         |
| Nearest grocery store (km)       | 3                          |
| Nearest restaurant (km)          | 3                          |
| Cities nearby (less than 1 hour) | Firenze, Bologna           |