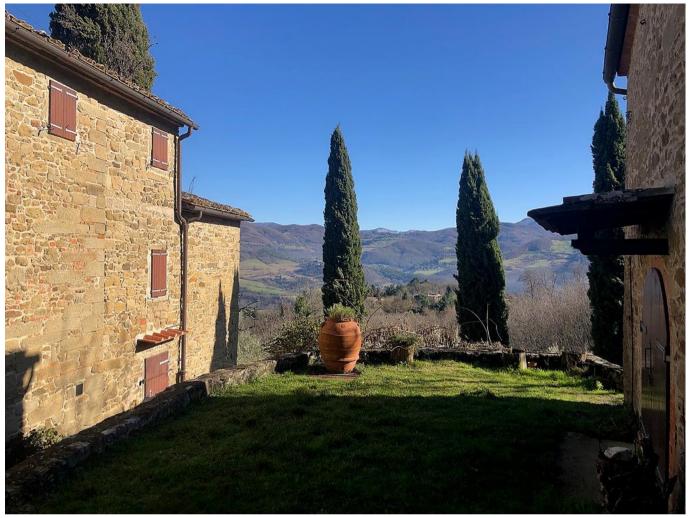

**Vicchio** 

FI - Toscana

**Charming country estate with** lots of privacy, located in beautiful green settings

€ 430.000

This property is located in the beautiful Mugello area, right between Florence and Bologna, only a five minute drive from the charming town Vicchio, close to all local amenities.

The beautiful main building and the adjacent barn, are typical Tuscan stone houses, and have been very well preserved and maintained throughout time. The old barn has been converted into a small apartment with private bathroom - perfect as a small guest house.

There are plenty of opportunities to personalize the two buildings, as the original layout and many typical details, such as the large open fireplace and the built-in pizza oven, have been preserved.

Via Giovanni XXIII, 18 50059 Vinci (FI)

### **SURROUNDING AREA**

Mugello is a beautiful area northeast of Florence, known for being home to the famous Mugello motorsport circuit, for its' charming typical Tuscan restaurants serving fantastic food, and of course for its' beautiful landscape with hills and mountains and lovely small towns.