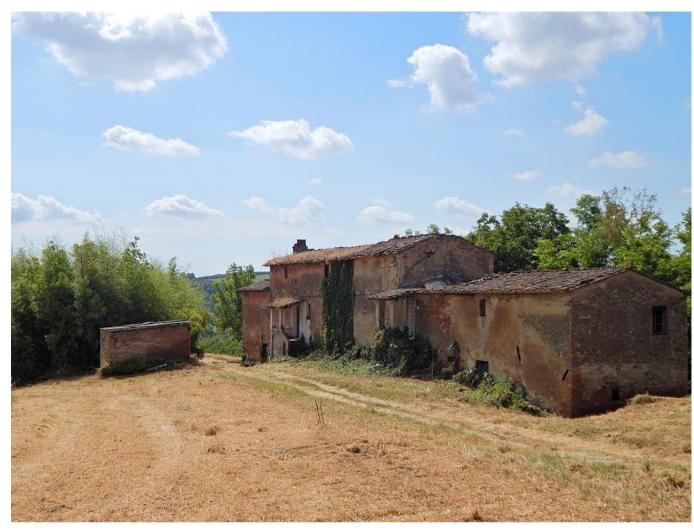

## **Peccioli**

PI - Toscana

Large ruin of farmhouse with annex and view, in beautiful settings near Peccioli

10000

500

Large ruin of a Tuscan farmhouse, located in picturesque settings, with panoramic views of rolling hills, near Peccioli.

The property consists of a two story main building and a farm building - also with two floors - of approximately 500 sqm total.

Both buildings are in need of a complete restoration, and the many square meters, as well as the characteristic features, allow for you to create a dream home.