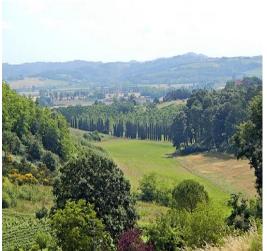

## **Peccioli**

PI - Toscana

Large ruin of farmhouse with annex and view, in beautiful settings near Peccioli

10000

500

Large ruin of a Tuscan farmhouse, located in picturesque settings, with panoramic views of rolling hills, near Peccioli.

The house is surrounded by approximately one hectare of land, leaving plenty of space to build a large garden and pool.

The property is easily accessible, and located within walking distance of the village is Santo Pietro Belvedere, where basic necessities are available. The village Capannoli is only 2 km away, and offers a great selection of supermarkets and shops and a coffee bar.