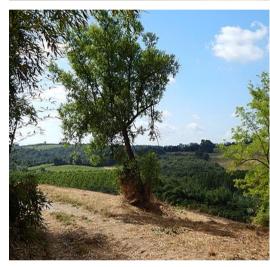

## **Peccioli**

PI - Toscana

Large ruin of farmhouse with annex and view, in beautiful settings near Peccioli

10000

500

Large ruin of a Tuscan farmhouse, located in picturesque settings, with panoramic views of rolling hills, near Peccioli.

The house is surrounded by approximately one hectare of land, leaving plenty of space to build a large garden and pool.

The property is easily accessible, and located within walking distance of the village is Santo Pietro Belvedere, where basic necessities are available. The village Capannoli is only 2 km away, and offers a great selection of supermarkets and shops and a coffee bar.