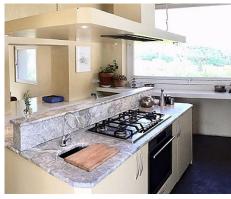

# Bagno a Ripoli FI - Toscana

Charming country house in stone, located in the beautiful Chianti landscape, close to Florence

€ 820.000

Beautiful independent farmhouse on two floors. The first floor has a large open space with living room, dining area, guest bathroom and a tailored kitchen. It is also characterized by high ceilings and a beautiful luminosity thanks to the large number of windows and glass doors on the floor. On the lower floor there are three bedrooms of which two have direct access to the garden and two big bathrooms with tub and shower.