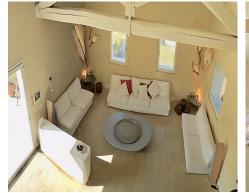

# Bagno a Ripoli FI - Toscana

Charming country house in stone, located in the beautiful Chianti landscape, close to Florence

€ 820.000

Beautiful independent farmhouse on two floors. The first floor has a large open space with living room, dining area, guest bathroom and a tailored kitchen. It is also characterized by high ceilings and a beautiful luminosity thanks to the large number of windows and glass doors on the floor. On the lower floor there are three bedrooms of which two have direct access to the garden and two big bathrooms with tub and shower.