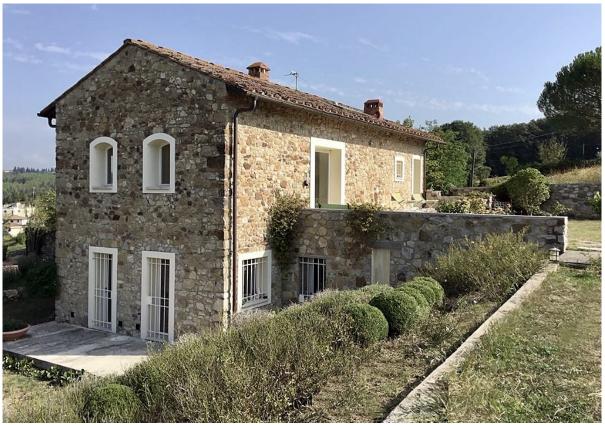

# Bagno a Ripoli FI - Toscana

Charming country house in stone, located in the beautiful Chianti landscape, close to Florence

€ 820.000

Beautiful independent farmhouse on two floors. The first floor has a large open space with living room, dining area, guest bathroom and a tailored kitchen. It is also characterized by high ceilings and a beautiful luminosity thanks to the large number of windows and glass doors on the floor. On the lower floor there are three bedrooms of which two have direct access to the garden and two big bathrooms with tub and shower.

# **Country house**

| D                                | Bagno a Ripoli                |
|----------------------------------|-------------------------------|
| Province                         | FI                            |
| Region                           | Toscana                       |
| Property type                    | Country house                 |
| Year built (estimated)           | 1800                          |
| Year restored                    | 2000                          |
| Surface area (sqm)               | 1200                          |
| Living space (sqm)               | 200                           |
| Levels                           | 3                             |
| Bedrooms                         | 3                             |
| Bathrooms or half bathrooms      | 3                             |
| Balcony                          | No                            |
| Terrace                          | Yes                           |
| Basement                         | No                            |
| Garden                           | Private                       |
| Swimming pool                    | No                            |
| Parking                          | Yes                           |
| Primary heat source              | Gas heater                    |
| Energy label (EU)                | G                             |
| Height above sea level (meters)  | 215                           |
| View                             | Hills, nature                 |
| Access road to property          |                               |
| Distance from main road (meters) | 70                            |
| Nearest airport                  | Firenze                       |
| Distance to nearest airport (km) | 20                            |
| Nearest grocery store (km)       | 2                             |
| Nearest restaurant (km)          | 2                             |
| Cities nearby (less than 1 hour) | Firenze, San Gimignano, Siena |