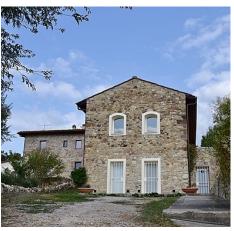

# Bagno a Ripoli FI - Toscana

Charming country house in stone, located in the beautiful Chianti landscape, close to Florence

€ 820.000

Beautiful independent farmhouse on two floors. The first floor has a large open space with living room, dining area, guest bathroom and a tailored kitchen. It is also characterized by high ceilings and a beautiful luminosity thanks to the large number of windows and glass doors on the floor. On the lower floor there are three bedrooms of which two have direct access to the garden and two big bathrooms with tub and shower.

# **Country house**