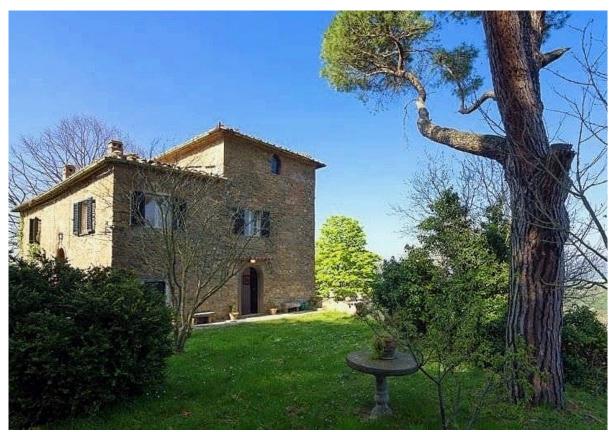

## **Volterra**

PI - Toscana

Charming tuscan farmhouse in stone, with panoramic view, within walking distance of Volterra

Charming 380 sqm Tuscan farmhouse in stone, with garden and panoramic view, located in walking distance from all necessities, and Volterra's beautiful medieval town center.

The well maintained house is currently divided into two separate living units which, however, can easily be united.

On the 2,5 hectare property, there is also a 60 sgm annex, which can be transformed into a guest house or similar.