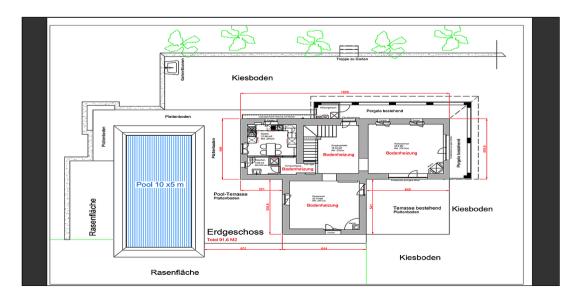

#### **FLOOR PLANS**

Floor plans are not to scale and are for indicative purposes only. ChangeHome Real Estate assumes no responsibility for the accuracy of the plans.

#### GENERAL INFORMATION AND ADDITIONAL BENEFITS

Swimming pool (10 x 5 meters) with salt system

In addition to two private wells, the house is connected to the public water supply

Underfloor heating on the ground floor and traditional heating on the first floor (LPG)