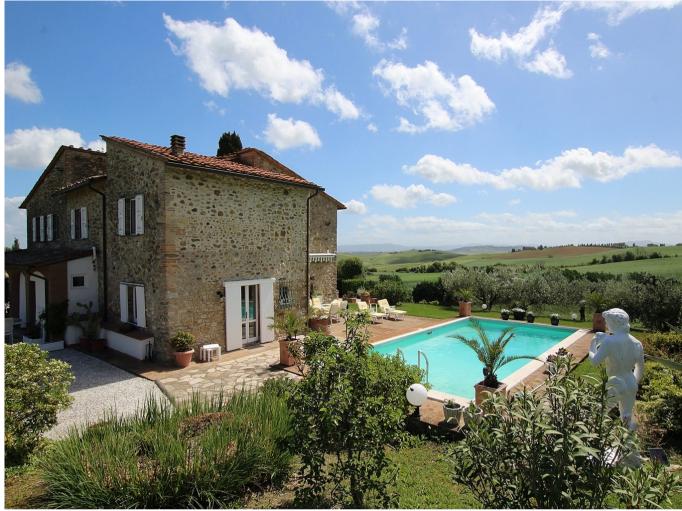

# Chianni

PI - Toscana

€ 700.000

Wonderful property in the countryside with private pool, located near charming village

Original Tuscan stone house, beautifully situated in the hills a few kilometers from Chianni in western Tuscany near Pisa. The house is surrounded by a lovely, fenced garden of approximately 2900 sqm, has a beautiful private swimming pool and a beautiful view of the hilly landscape and the famous medieval town of Volterra.

The 260 sqm home has been completely renovated, and is move-in-ready. The house has a total of three large bedrooms - one with a private bathroom - as well as two more bathrooms. In addition, the home consists of an entrance hall, a lovely living room with wood stove and large windows with a view of the beautiful landscape that surrounds the property, a kitchen, a dining room with fireplace and a storage room.

#### GENERAL INFORMATION AND ADDITIONAL BENEFITS

Swimming pool (10 x 5 meters) with salt system

In addition to two private wells, the house is connected to the public water supply

Underfloor heating on the ground floor and traditional heating on the first floor (LPG)