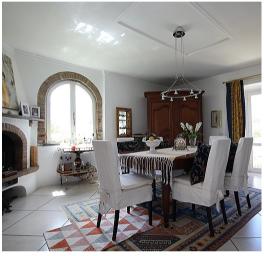

The 260 sqm home has been completely renovated, and is move-in-ready. The house has a total of three large bedrooms - one with a private bathroom - as well as two more bathrooms. In addition, the home consists of an entrance hall, a lovely living room with wood stove and large windows with a view of the beautiful landscape that surrounds the property, a kitchen, a dining room with fireplace and a storage room.