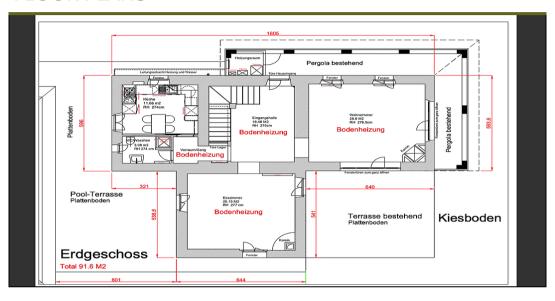

#### **FLOOR PLANS**

Floor plans are not to scale and are for indicative purposes only. ChangeHome Real Estate assumes no responsibility for the accuracy of the plans.

#### GENERAL INFORMATION AND ADDITIONAL BENEFITS

Swimming pool (10 x 5 meters) with salt system

In addition to two private wells, the house is connected to the public water supply

Underfloor heating on the ground floor and traditional heating on the first floor (LPG)