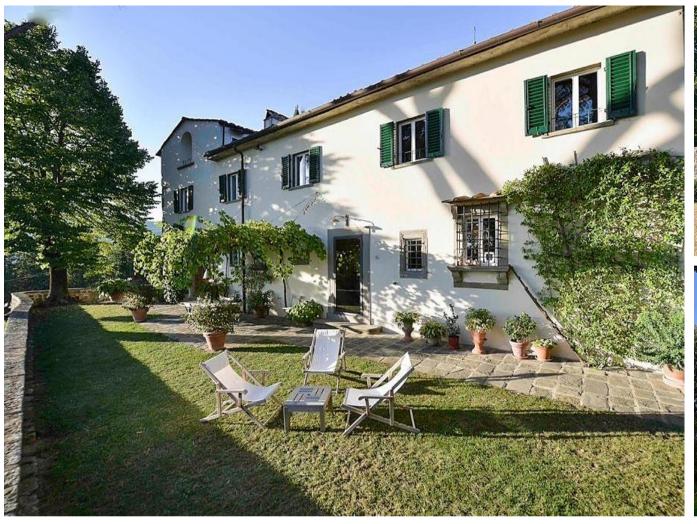

## **Private negotiation**

Beautiful renaissance villa with private, deconsecrated church, located in wonderful settings near Florence

Fantastic renaissance villa from the 12th century, meticulously renovated and with beautiful, well preserved, original details. Located in the area Le Caldine within the municipality of Fiesole, near the historic center of Florence, easily reached by public transportation. The historic, three story villa, has a total of 18 rooms and a living space of 498 sqm, of which 109 is a deconsecrated church and a sacristy.

The villa has been built around the old church bell tower, which creates a beautiful and unique light in the rooms. The two building units are connected, yet each of them have a private entrance.

Five hectares of land belong to the property. Besides a wonderful garden with a lovely terrace, and an area prepared for building a swimming pool, the land has several cypresses, pines, bay leaf trees etc., and about 700 olive trees currently used for producing olive oil.

The garden is also in great condition, and has been divided into levels, of which one is directly connected to the building and surrounded by an ancient stone wall. Just below the terrace, in the olive grove, preparations have already been made for building a swimming pool