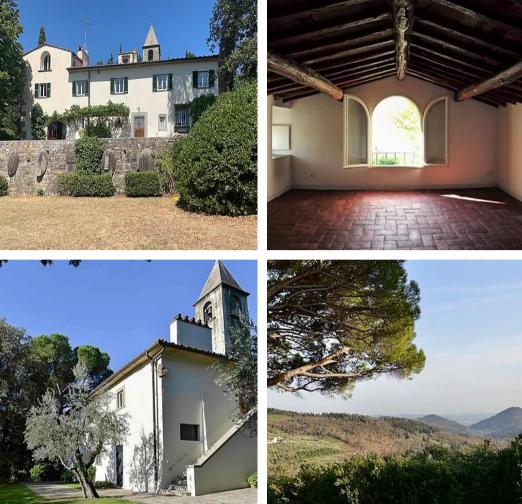

## **Private negotiation**

Beautiful renaissance villa with private, deconsecrated church, located in wonderful settings near Florence

Fantastic renaissance villa from the 12th century, meticulously renovated and with beautiful, well preserved, original details. Located in the area Le Caldine within the municipality of Fiesole, near the historic center of Florence, easily reached by public transportation. The historic, three story villa, has a total of 18 rooms and a living space of 498 sqm, of which 109 is a deconsecrated church and a sacristy.

The villa has been built around the old church bell tower, which creates a beautiful and unique light in the rooms. The two building units are connected, yet each of them have a private entrance.

Five hectares of land belong to the property. Besides a wonderful garden with a lovely terrace, and an area prepared for building a swimming pool, the land has several cypresses, pines, bay leaf trees etc., and about 700 olive trees currently used for producing olive oil.

## SURROUNDING AREA

The property is located in the charming town Caldine, only 6 kilometers from Fiesole, famously known as the most prominent suburb of Florence, with its beautiful villas and constructions of importance, and a history that can be traced back to the ancient Romans and the Etruscans. The historic renaissance center of Florence is only 12 km from the property, and you can easily see the city's important skyline from the villa.