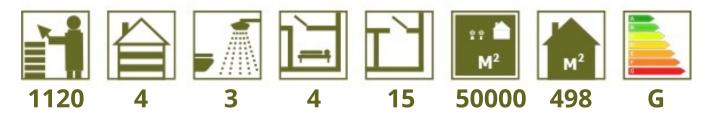

| PROPERTY INFORMATION             |              |
|----------------------------------|--------------|
| Location                         | Caldine      |
| Province                         | FI           |
| Region                           | Toscana      |
| Property type                    | Villa        |
| Year built (estimated)           | 1120         |
| Year restored                    |              |
| Surface area (sqm)               | 50000        |
| Living space (sqm)               | 498          |
| Levels                           | 4            |
| Bedrooms                         | 4            |
| Bathrooms or half bathrooms      | 3            |
| Balcony                          | No           |
| Terrace                          | Yes          |
| Basement                         | Yes          |
| Garden                           | Private      |
| Swimming pool                    | No           |
| Parking                          | Yes          |
| Primary heat source              |              |
| Energy label (EU)                | G            |
| Height above sea level (meters)  | 195          |
| View                             | Nature/hills |
| Access road to property          | Paved road   |
| Distance from main road (meters) | 15           |
| Nearest airport                  | Firenze      |
| Distance to nearest airport (km) | 15           |
| Nearest grocery store (km)       | 1            |
| Nearest restaurant (km)          | 1            |
| Cities nearby (less than 1 hour) | Firenze      |