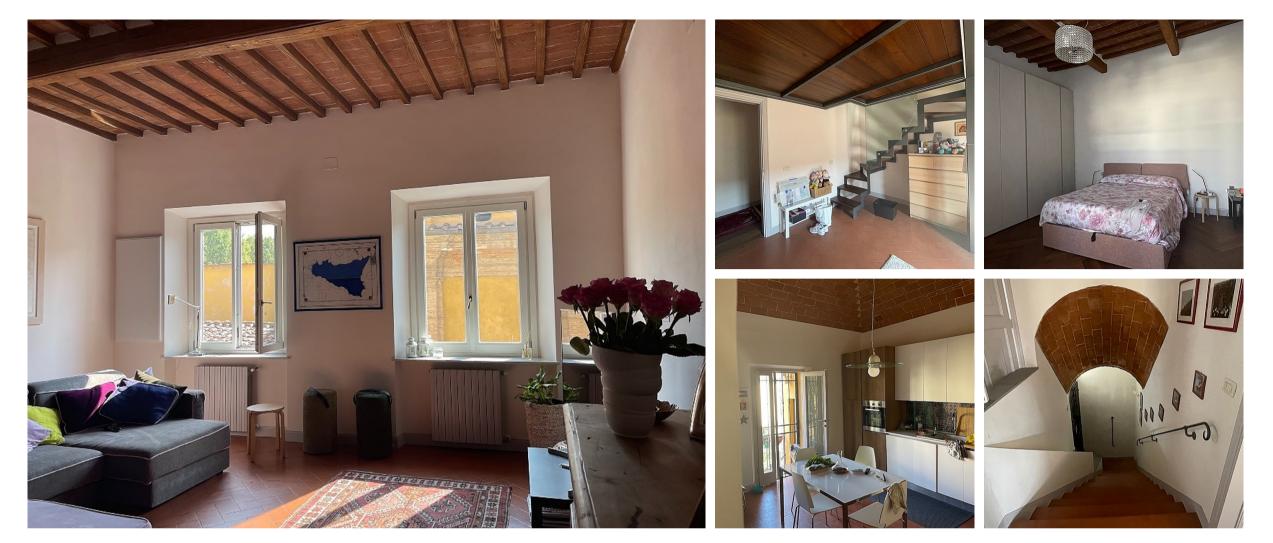

The apartment is very bright and spacious, and has a living area of approximately 200 sqm, consisting of 3 lovely bedrooms, two bathrooms, a very large living room and a spacious kitchen with plenty of room for a dining nook. From the kitchen you have access to a small balcony.

The distribution between the sleeping area and the living area is excellent, with all bedrooms gathered in one end of the apartment.

The home was renovated in 2016, with lots of respect for the original features of the place. Great materials and fine finishes such as parquet and coffered ceilings, characterize the restoration work, and gives the apartment a historic charm with contemporary notes.

### **GENERAL INFORMATION AND ADDITIONAL BENEFITS**

The home has been completely renovated and appears bright, spacious and modern, while many of the original details have been preserved

The apartment is ready for occupancy and does not require further renovation

Materials of the best quality have been used for the renovation

The apartment is smartly divided, with a sleeping sektion and a day section