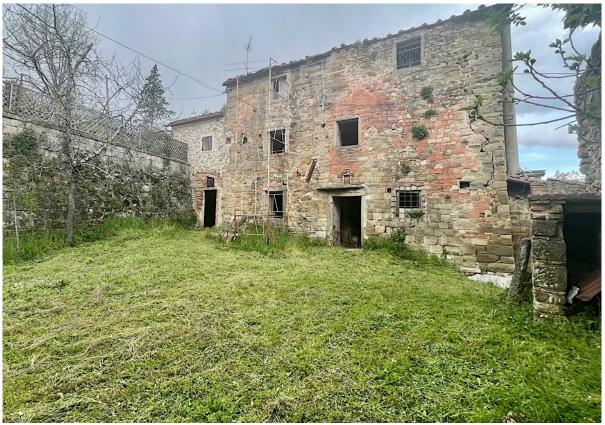

## **Vicchio**

FI - Toscana

Interesting renovation project located in the beautiful Mugello Valley

€ 200.000

Beautiful property located in panoramic settings in the Mugello Valley just 10 minutes by car from the charming town of Vicchio, with all services close at hand.

The property - part of a small borgo and free on three sides -consists of a barn, a semi detached farmhouse and a small annex near the main building. The three units measure a total of approximately 470 square meters.

The buildings need a complete restoration, and an already approved building project exists. There are excellent possibilities for recovering and reusing materials such as the ancient terracotta and stone stairs. Many typical details have been preserved, such as the large fireplace and the pizza oven.