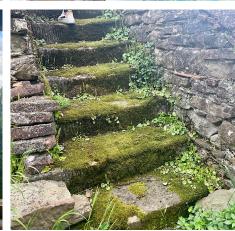

The buildings need a complete restoration, and an already approved building project exists. There are excellent possibilities for recovering and reusing materials such as the ancient terracotta and stone stairs. Many typical details have been preserved, such as the large fireplace and the pizza oven.