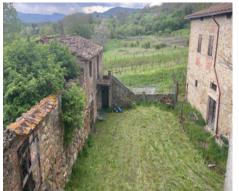

The property - part of a small borgo and free on three sides -consists of a barn, a semi detached farmhouse and a small annex near the main building. The three units measure a total of approximately 470 square meters.

The property consists of 1.5 hectares of land, with the possibility of purchasing additional land up to 6 hectares.

Via Giovanni XXIII, 18 50059 Vinci (FI)

Tel. +39 0571 56253

www.ChangeHome.com RealEstate@ChangeHome.com