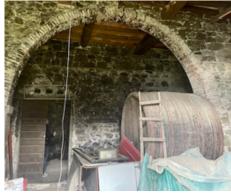

The buildings need a complete restoration, and an already approved building project exists. There are excellent possibilities for recovering and reusing materials such as the ancient terracotta and stone stairs. Many typical details have been preserved, such as the large fireplace and the pizza oven.