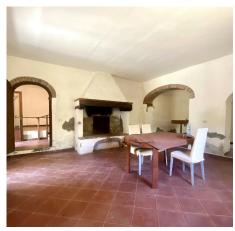

Traditional Tuscan farmhouse with great terraced outdoor areas with green, cozy nooks and complete privacy. The house features 400 sqm of living space, very large rooms and wellpreserved traditional elements, such as terracotta tiled floors, exposed ceiling beams and arched openings between rooms, adding warmth and character to the place. The property includes a 2-storey, 46 sqm barn that can easily be converted in an apartment, perfect for hosting guests and family. While the entire property requires total renovation, it presents an exciting canvas for those looking to create their dream home or make an investment. The property stands out not only for its idyllic setting and substantial size but also for its proximity to Florence, making it a compelling choice for developers and private buyers alike.