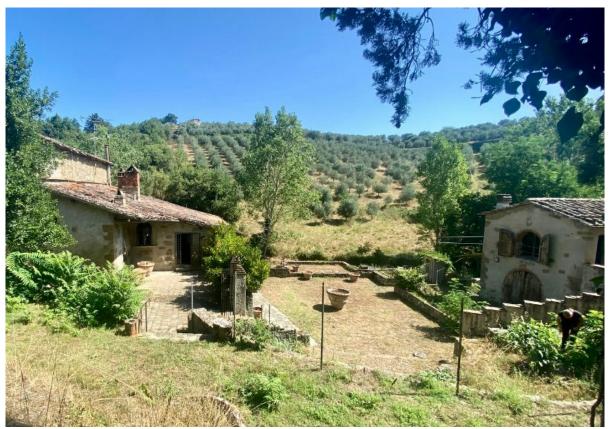

## **Figline Valdarno**

FI - Toscana

**Charming Tuscan Farmhouse with** annex, large investment potential and great location near Florence

1900

77000

450

€ 640.000

Lovely property perfectly located in one of Tuscany's most favored areas, close to Incisa Valdarno and Figline Valdarno and just a short drive from Florence.

Traditional Tuscan farmhouse with great terraced outdoor areas with green, cozy nooks and complete privacy. The house features 400 sqm of living space, very large rooms and wellpreserved traditional elements, such as terracotta tiled floors, exposed ceiling beams and arched openings between rooms, adding warmth and character to the place. The property includes a 2-storey, 46 sqm barn that can easily be converted in an apartment, perfect for hosting guests and family. While the entire property requires total renovation, it presents an exciting canvas for those looking to create their dream home or make an investment. The property stands out not only for its idyllic setting and substantial size but also for its proximity to Florence, making it a compelling choice for developers and private buyers alike.

The current owner has maintained the surrounding garden and land very well, and thus already provided the perfect frames for easily creating a lush garden, a swimming pool area and terraces and patios, perfect for lunches, dinners, entertainment and relaxation.