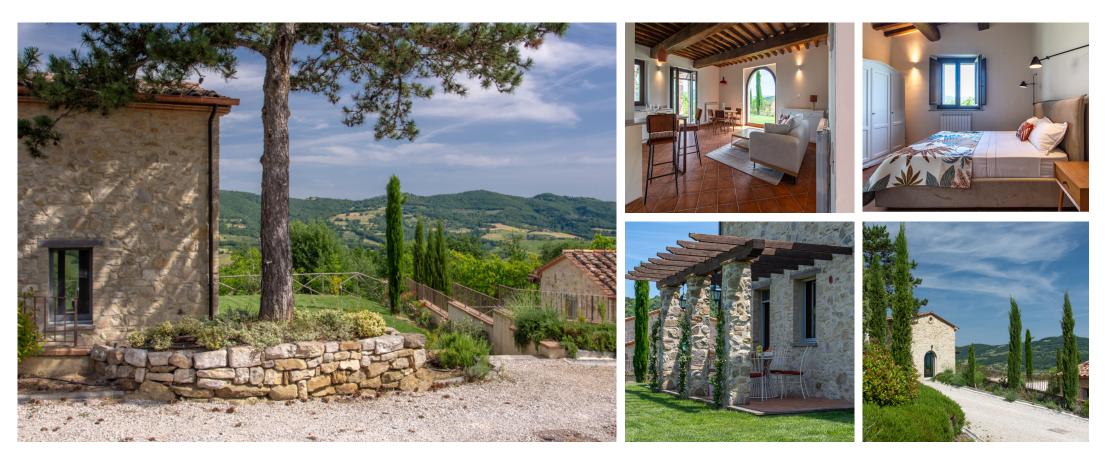

## Umbertide

Newly renovated stone house with private garden in beautiful complex with pool

€ 550.000

Located in the rolling hills where Tuscany and Umbria meet, this beautifully restored detached stone house offers breathtaking views of the Umbrian countryside. Set within an exclusive gated estate, the property features a private garden, access to a shared panoramic infinity pool, and a peaceful yet well-connected location.

The home, approximately 153 m<sup>2</sup>, is spread over two levels and was fully renovated in 2024, with brand-new installations, a modern kitchen, and two new bathrooms. The spacious living area is a standout feature, with large windows that flood the space with natural light, creating a warm and inviting atmosphere.

## **GENERAL INFORMATION AND ADDITIONAL BENEFITS**

The home is part of a gated complex - once a small hamlet of typical farmhouses in stone divided into several housing units, all of which have undergone complete renovations in recent years, internally as well as externally. Each home has its own curated garden, ensuring complete privacy.

The home was renovated in 2024 and is move in ready, boasting a fully equipped kitchen, modern bathrooms and beautifully curated details such as exposed ceiling beams and terracotta floors.

The garden as well as the shared, green outdoor areas have undergone extensive landscaping, creating a warm and welcoming atmosphere from the moment you set foot on the property. Three parking areas ensure the possibility to park your car near the home.