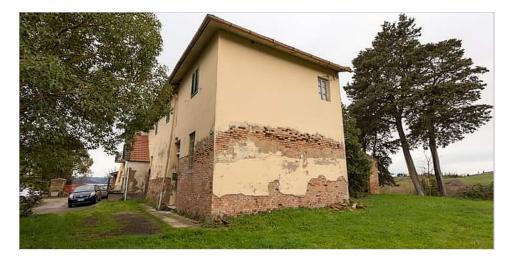

Property with huge potential, located in the beautiful hilly landscape between Certaldo and Fiano, southwest of Florence. The semi-detached property is part of an original tuscan farm house, now divided into more units, and is free to three sides. Surrounding the house is a large, private garden with a wonderful covered terrace.

The property's first floor is registered as habitation, while the ground floor - originally the stables - are used for tools and storage at the moment. Many of the house's original details have been well preserved - there is still beautiful terracottas floors in many rooms, old wooden ceiling beams and a large fireplace in the kitchen. In addition, a small outbuilding with an pizzaoven belongs to the property. The property needs a complete restoration, and the large rooms with tall ceilings have the potential to become a dream home.