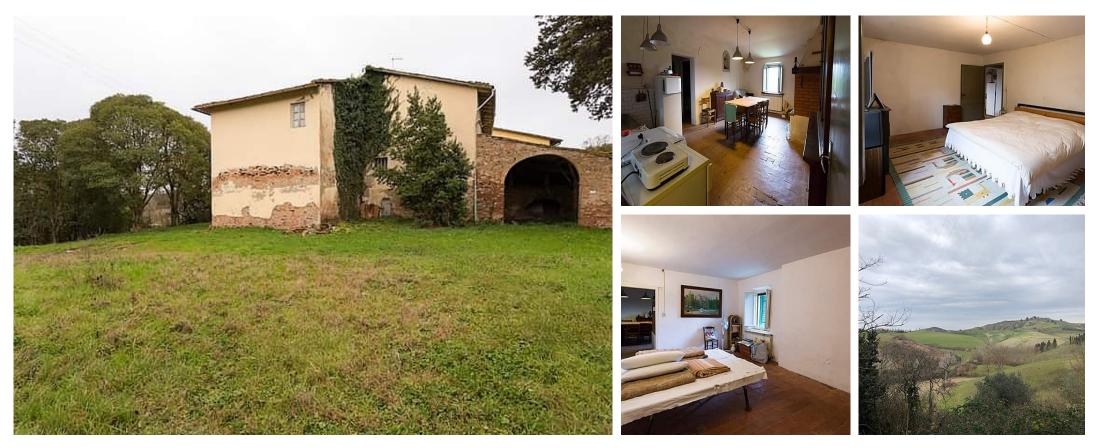

Property with huge potential, located in the beautiful hilly landscape between Certaldo and Fiano, southwest of Florence. The semi-detached property is part of an original tuscan farm house, now divided into more units, and is free to three sides. Surrounding the house is a large, private garden with a wonderful covered terrace.

The property's first floor is registered as habitation, while the ground floor - originally the stables - are used for tools and storage at the moment. Many of the house's original details have been well preserved - there is still beautiful terracottas floors in many rooms, old wooden ceiling beams and a large fireplace in the kitchen. In addition, a small outbuilding with an pizzaoven belongs to the property. The property needs a complete restoration, and the large rooms with tall ceilings have the potential to become a dream home.

The property requires a complete restoration, but has many building materials worth recycling - eg. the beautiful, antique terracotta floor.